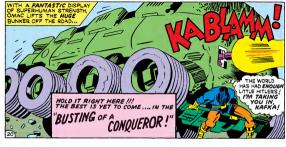

## FOES!

INSIGES HAVE PLACED MAN MINUTES AWAY FROM ANY POINT ON EARTH ... WITH DISTANCE ANNIHILATED. THE PERIL OF TOTAL WAR CAN BE FOUGHT AS SWIFTLY AS IT APPEARS.... OWAC MANEULERS HIS "CAPSULE-PLAVE INTO A STEEP DIVE FROM THE STRATOSPHERE AND BEGINS HIS GLIDE ACROSS ENDER.... CAN ONE MAN STOP A BRIGAND ARMY FROM ITS GOAL OF CONQUEST? A HUNDRED THOUSAND GUIS WAIT WITH ONE ANSWER....